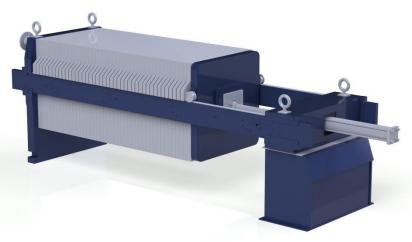

### **Filter Presses**

Westpro's filter presses are suitable for applications in a wide variety of industries and are fully customizable to meet the requirements of each customer. Each filter is designed to the customers preferred degree of automation and is supplied complete with all auxiliary equipment required for the filtration process.

- · Side bar type horizontal filter presses
- Polypropylene filter plates
- Expandable filter capacity through addition of plates
- Sizes from 300mm x 300mm to 2000mm x 2000mm filter plates
- · Recessed and membrane type plates available
- Automatic, semi-automatic and manual filter configurations available to suit site requirements

#### **ADVANTAGES**

- Easy Installation
- Customized for your Application
- Heavy Duty Construction
- Corrosion Protected
- User Friendly Control System with Programmable Logic Controller
- Bomb-bay doors
- · Plate shifter with shaking capabilities
- Filter manifold with all required valves for feed, filtrate and air
- Filtrate, cake wash and cloth wash systems available
- Special materials available for applications with aggressive chemicals