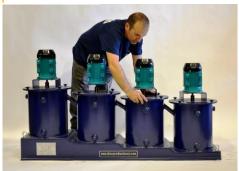

demonstration plants.

Units can be designed in either batch or continuous configuration, depending on project requirements. The availability of standard equipment with numerous equipment customization options allows Westpro the flexibility to meet the variety of challenges posed by novel process technologies.

## WESTPRO'S LABORATORY AND PILOT EQUIPMENT LINE INCLUDES:

| AGGLOMERATORS       | CONE CRUSHERS      | HOPPER FEEDERS | THICKENERS |
|---------------------|--------------------|----------------|------------|
| AGITATORS           | FILTER PRESS       | JAW CRUSHERS   | AND MORE   |
| ATTRITION SCRUBBERS | FLOTATION MACHINES | ROLLS CRUSHERS |            |
| CLARIFIERS          | GRINDING MILLS     | ROTARY DRYERS  |            |



PILOT FLOTATION PLANT



**PILOT THICKENERS** 



PILOT STAGE LEACH TANKS