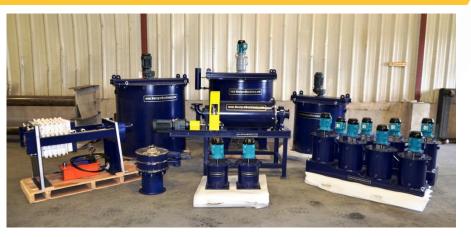

## **Pilot and Laboratory Equipment**

In addition to its line of production machinery, Westpro manufactures a comprehensive range of pilot and laboratory scale equipment. Designed with the same focus on quality and ease of operation, these units are perfectly suited for mineral processing laboratories and pilot/ demonstration plants.

Units can be designed in either batch or continuous configuration, depending on project requirements. The availability of standard equipment with numerous equipment customization options allows Westpro the flexibility to meet the variety of challenges posed by novel process technologies.

## WESTPRO'S LABORATORY AND PILOT EQUIPMENT LINE INCLUDES:

| AGGLOMERATORS       | CONE CRUSHERS      | HOPPER FEEDERS | THICKENERS |
|---------------------|--------------------|----------------|------------|
| AGITATORS           | FILTER PRESS       | JAW CRUSHERS   | AND MORE   |
| ATTRITION SCRUBBERS | FLOTATION MACHINES | ROLLS CRUSHERS |            |
| CLARIFIERS          | GRINDING MILLS     | ROTARY DRYERS  |            |