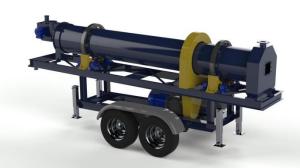

# **Portable Rotary Dryers**

Westpro's line of portable process equipment is ideal for use in aggregate quarries, soil remediation projects and mining crushing systems. These self-contained units require no auxiliary equipment allowing for ease of operation in the field.

### **PORTABLE ADVANTAGES**

- Heavy duty, durable construction
- Easily transportable behind a 1 ton truck or tandem dump
- Quick setup
- · High stacking foldable discharge conveyor
- Road-worthy design with complete chassis assembly
- · Adjustable hydraulic leveling legs
- Hydraulic and diesel power units (optional) eliminate the need for electrical power in the field

#### ADVANTAGES

- Easily Transported between sites
- Quick Setup
- Solid Construction
- Proven Design
- Customizable for every Application