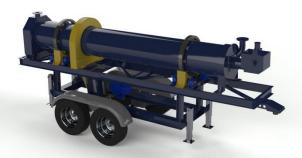

# **Portable Rotary Dryers**

Westpro's line of portable process equipment is ideal for use in aggregate quarries, soil remediation projects and mining crushing systems. These self-contained units require no auxiliary equipment allowing for ease of operation in the field.

### **PORTABLE ADVANTAGES**

- Heavy duty, durable construction
- Easily transportable behind a 1 ton truck or tandem dump
- Quick setup
- · High stacking foldable discharge conveyor
- Road-worthy design with complete chassis assembly
- · Adjustable hydraulic leveling legs
- Hydraulic and diesel power units (optional) eliminate the need for electrical power in the field

#### ADVANTAGES

- Easily Transported between sites
- Quick Setup
- Solid Construction
- Proven Design
- Customizable for every Application