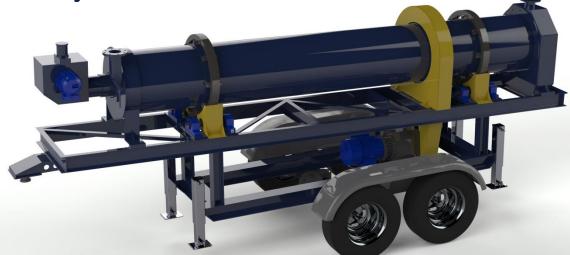

# **Portable Rotary Dryers**

Westpro's line of portable process equipment is ideal for use in aggregate quarries, soil remediation projects and mining crushing systems. These self-contained units require no auxiliary equipment allowing for ease of operation in the field.

### **PORTABLE ADVANTAGES**

- Heavy duty, durable construction
- Easily transportable behind a 1 ton truck or tandem dump
- Quick setup
- · High stacking foldable discharge conveyor
- Road-worthy design with complete chassis assembly
- · Adjustable hydraulic leveling legs
- Hydraulic and diesel power units (optional) eliminate the need for electrical power in the field

#### ADVANTAGES

- Easily Transported between sites
- Quick Setup
- Solid Construction
- Proven Design
- Customizable for every Application