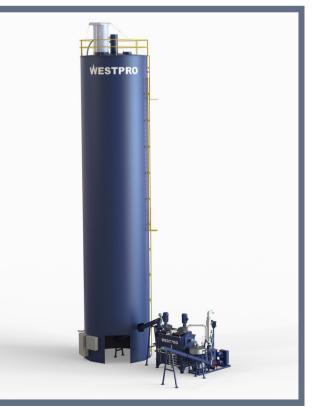

#### EQUIPMENT WITH AN IMPRESSIVE CAPACITY

WESTPRO LSS240-DT48-2 Lime Slaking System, with a 240 metric tonnes storage capacity, stands as an exceptional choice for projects demanding both substantial capacity and tailored solutions.