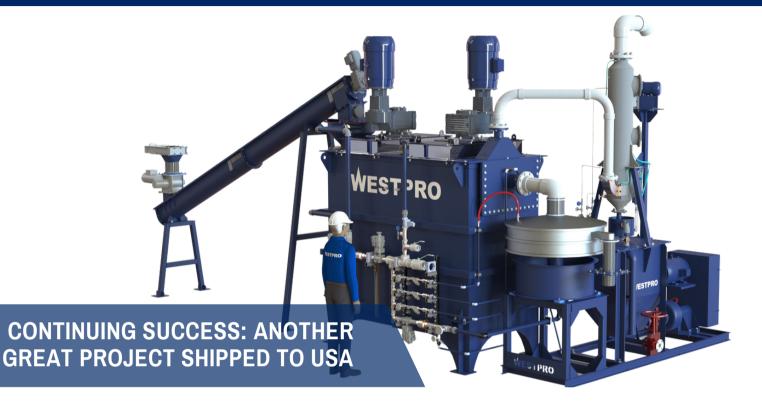

### Modular Lime Slaking System Successfully Delivered

#### EQUIPMENT WITH AN IMPRESSIVE CAPACITY

WESTPRO LSS240-DT48-2 Lime Slaking System, with a 240 metric tonnes storage capacity, stands as an exceptional choice for projects demanding both substantial capacity and tailored solutions.

## LARGE- SCALE SLAKER

We have the largest standard slaker size in the industry. For this project, we designed a two-cell slaker with a total capacity of **5000 KG/HR**.

Westpro designs, manufactures, and provides continued services for the largest standard slaker sizes in the industry.

#### SLAKER TESTING IN SHOP

Westpro Slaker undergoes rigorous quality testing to ensure safe and efficient operation with a highly reactive final product.

SLAKER DT-48 with a capacity up to 6500 KG/HR

"In this project, we closely collaborated with the client to fulfill their layout preferences and tailored our model to their specific requirements." Westpro Lead Engineer