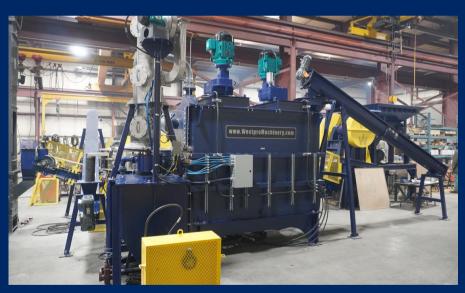

#### SLAKER TESTING IN SHOP

Westpro Slaker undergoes rigorous quality testing to ensure safe and efficient operation with a highly reactive final product.

SLAKER DT-48 with a capacity up to 6500 KG/HR

"In this project, we closely collaborated with the client to fulfill their layout preferences and tailored our model to their specific requirements." Westpro Lead Engineer