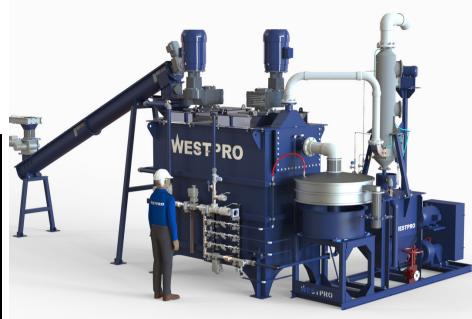

## LARGE- SCALE SLAKER

We have the largest standard slaker size in the industry. For this project, we designed a two-cell slaker with a total capacity of **5000 KG/HR**.

Westpro designs, manufactures, and provides continued services for the largest standard slaker sizes in the industry.

#### SLAKER TESTING IN SHOP

Westpro Slaker undergoes rigorous quality testing to ensure safe and efficient operation with a highly reactive final product.

SLAKER DT-48 with a capacity up to 6500 KG/HR

"In this project, we closely collaborated with the client to fulfill their layout preferences and tailored our model to their specific requirements." Westpro Lead Engineer