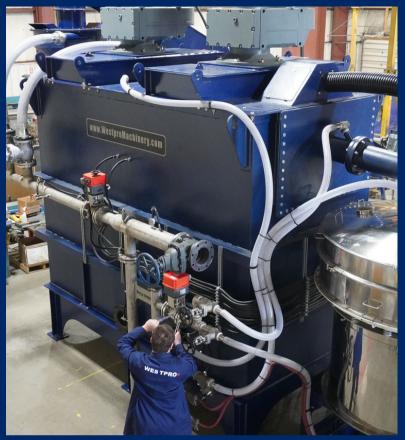

Our Lime Slaking System includes a self-cleaning grit removal screw conveyor, enhancing the quality of your lime.