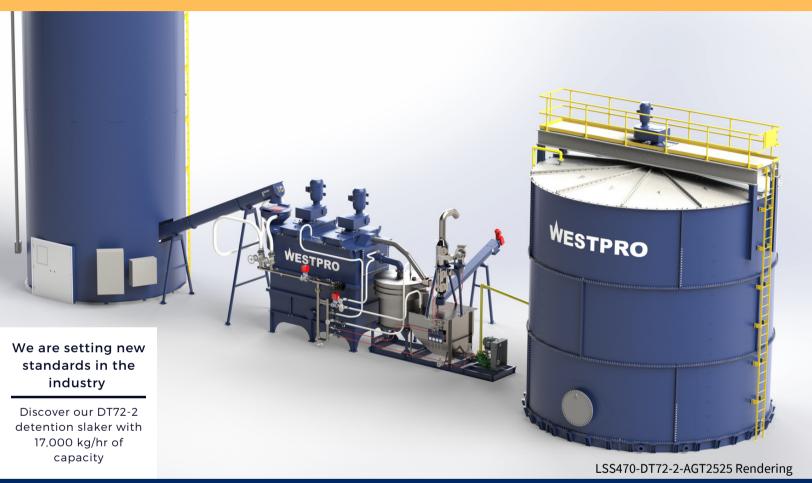

### INNOVATIVE DESIGN AND CONSTRUCTION

Westpro's LSS470-DT72-2-AGT2525
[Detention Lime Slaking System]
has a storage capacity of 470
metric tonnes. An exceptional
choice for projects demanding both
substantial capacity and tailored
solutions

### REVOLUTIONIZING LIME SLAKING TECHNOLOGY

DT72-2 is capable of handling a remarkable **17,000 KG/HR**.

We provide ample retention time within the system to ensure proper slaking temperature and consistently high-quality slaking results.

Our Lime Slaking System includes a self-cleaning grit removal screw conveyor, enhancing the quality of your lime.

# PRECISE LIME FEED CONTROL

**Detention Slaker DT72-2 rendering** 

The Westpro PLC-based control panel is enhanced by an intuitive panel view display, allowing real-time process adjustments and exercising comprehensive control over the system. This synergy guarantees accurate and consistent lime dosing, optimizing the slaking process.