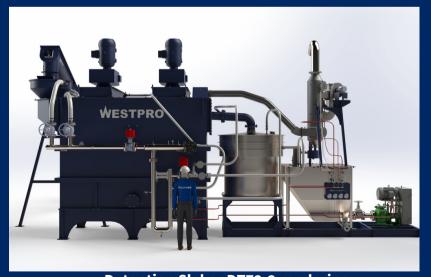

# PRECISE LIME FEED CONTROL

**Detention Slaker DT72-2 rendering** 

The Westpro PLC-based control panel is enhanced by an intuitive panel view display, allowing real-time process adjustments and exercising comprehensive control over the system. This synergy guarantees accurate and consistent lime dosing, optimizing the slaking process.