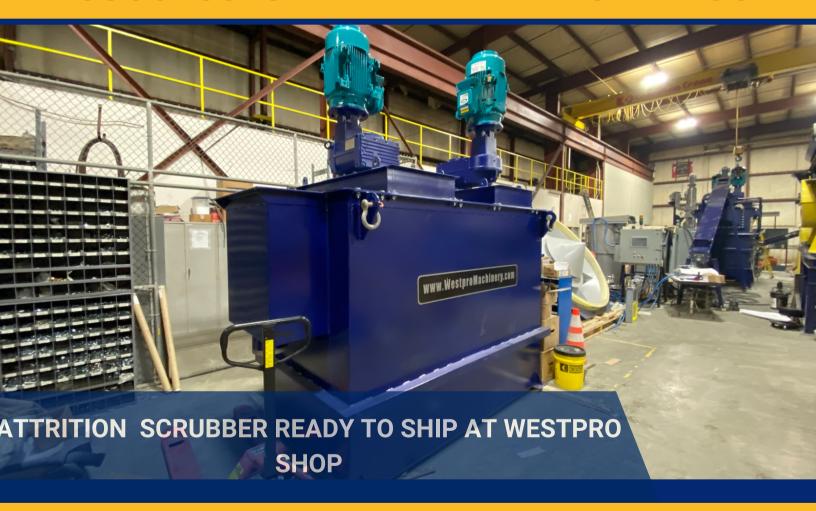

## SUCCESSFULLY DELIVERED TO MEXICO

AS48DD-2 HAS AN OPERATING VOLUME OF 75 FT3/CELL

Our Scrubbers provide efficient slurry scrubbing solutions for applications in a variety of industries, including mining, frac sands, aggregates and soil remediation.

Each scrubber cell contains a dual propeller mechanism with rubber lined props mounted on a high strength steel shaft with rubber lined spacers.

"We were able to adapt the client's specific project requirements into Westpro's standard product matrix. This ensured we could utilize Westpro's proven Attrition Scrubber design and standard components for quick and efficient delivery."-Project Engineer.