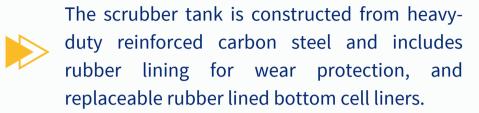

Each scrubber cell contains a dual propeller mechanism with rubber lined props mounted on a high strength steel shaft with rubber lined spacers.

"We were able to adapt the client's specific project requirements into Westpro's standard product matrix. This ensured we could utilize Westpro's proven Attrition Scrubber design and standard components for quick and efficient delivery."-Project Engineer.