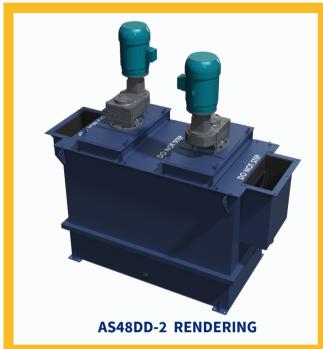

## SUCCESSFULLY DELIVERED TO MEXICO

AS48DD-2 HAS AN OPERATING VOLUME OF 75 FT3/CELL

Our Scrubbers provide efficient slurry scrubbing solutions for applications in a variety of industries, including mining, frac sands, aggregates and soil remediation.