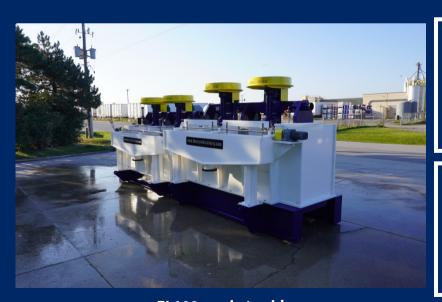

# **AUTOMATIC LEVEL CONTROL SYSTEM**

FL100 ready to ship

Precision flotation control: Float ball, ultrasonic sensor, and DCS integration ensure efficient slurry level management.

Flotation modular support frame the steel support frame for each machine provides tank support and allows for flush mounting of the complete tank.