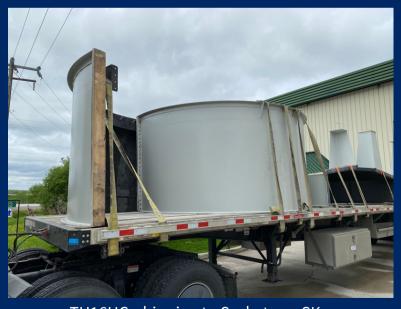

TH16HC shipping to Saskatoon, SK

- Rake blades are designed for the precise removal of solids without disturbing the settled solids.
- Heavy-duty bridge allows clear access to all drive components and process monitoring.