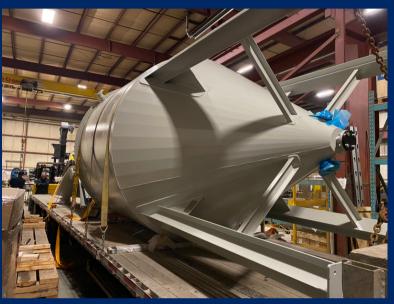

## WESTPRO THICKENERS HAVE AN EFFICIENT FEEDWELL DESIGN THAT ENSURES HIGH CAPACITY, OPTIMAL RETENTION TIME PERFORMANCE, AND EVEN DISTRIBUTION OF SOLIDS

TH12HC shipping to Saskatchewan, BC

- Various tank construction options.
- Specially engineered, highperformance feed well designs for enhanced solids settling.
- Local control panel and PLC.